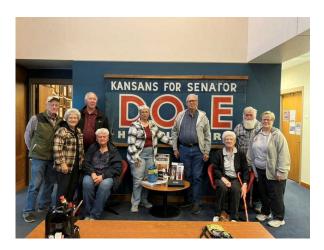

In November our group met at McCalisters deli for lunch followed by a visit to the Bob Dole institute Museum. What an interesting place. A very nice and gracious lady guided us to see the Bob Dole wall of awards that was around 2 stories high and 20 feet wide. She stated there are even more awards stored in the

archive area so that one wall wasn't reflecting all he had on record. It was very impressive to say the least whether you're a Bob Dole fan or not. Then in December we met at the Carbondale Community Center for our Christmas Gathering. Joyce and Daryl Weir hosted the light meal with sides provided by all who attended as well as the donations gathered for the Osage County Hope House. We had a few rousting games that involved a relay race with bows and a flat spatula and a game involving a large ball of Saran Wrap filled with gifts and treats. So much fun and a lot of laughter shared by all.