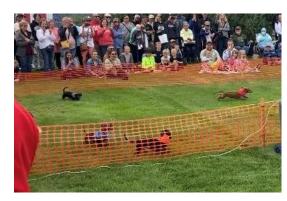

#### **RV** Rascals

Grandson Colt Merritt is shown pulling the burner in a balloon basket.

There was also a street craft fair with vendors to tempt us..... but the "funnest" activity was the Weiner Dog Races. There was LOTS of audience laughter from watching unexpected reactions of those little doggies.