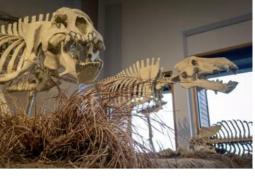

We anticipated hot temperatures for our August outing, but experienced another "cool destination". The Rascals traveled to Mitchell, NE for the 10th annual Old West Balloon Festival. The day before start of the Balloons, we drove north to the Agate Fossil Beds National Monument. Remains of prehistoric animals which became extinct 23 million years ago were found in this area and the diorama in the visitor center shows these mammals true to form and size. There