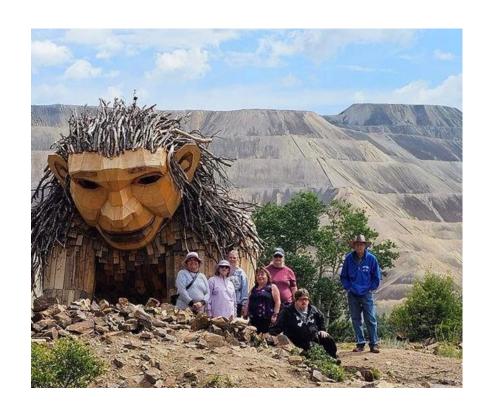

# CHAPTER OUTINGS SOCIAL MEDIA POSTS

FOW Members waiting for breakfast at Terry Bison ranch

Viewfinders at Cripple Creek.