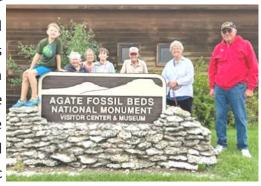

We anticipated hot temperatures for our August outing, but experienced another "cool destination". The Rascals traveled to Mitchell, NE for the 10th annual Old West Balloon Festival. The day before start of the Balloons, we drove north to the Agate Fossil Beds National Monument. Remains of prehistoric animals which became extinct 23 million years ago were found in this area and the diorama in the visitor center shows these mammals true to form and size. There