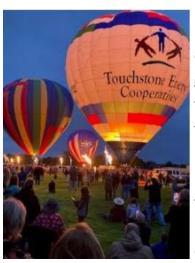

We anticipated hot temperatures for our August outing, but experienced another "cool destination". The Rascals traveled to Mitchell, NE for the 10th annual Old West Balloon Festival. The day before start of the Balloons, we drove north to the Agate Fossil Beds National Monument. Remains of prehistoric animals which became extinct 23 million years ago were found in this area and the diorama in the visitor center shows these mammals true to form and size. There

Rainy weather plagued the Balloon Fest all weekend, although it brought our many little toads for the Merritt's grandson, Zack, to catch! Even though we Rascals were disappointed that the balloons never got to launch, imagine the frustration of the pilots,

many who came long distances from NM, TX, KY, SD and CO. Still, we enjoyed the opening Night Glow and the final morning when many of the balloons did inflate so we could ooh and ahh over their size and colorful (& whimsical) designs.