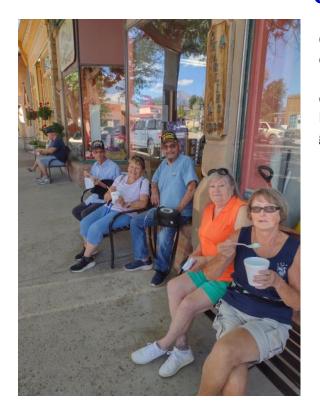

# CHAPTER OUTINGS SOCIAL MEDIA POSTS

FOW Members waiting for breakfast at Terry Bison ranch

Viewfinders at Cripple Creek.