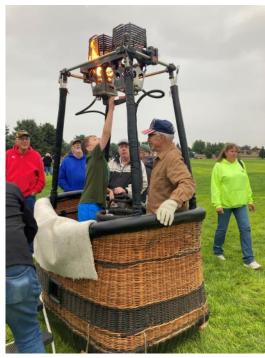

#### **RV** Rascals

Grandson Colt Merritt is shown pulling the burner in a balloon basket.

There was also a street craft fair with vendors to tempt us..... but the "funnest" activity was the Weiner Dog Races. There was LOTS of audience laughter from watching unexpected reactions of those little doggies.