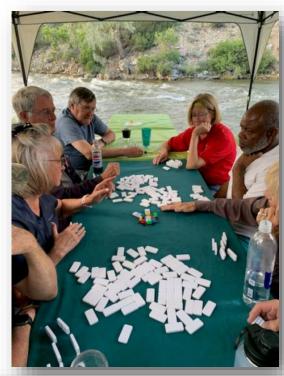

#### **Rocky Toppers**

Rocky Toppers had their third campout of the summer at Four Seasons in Salida on June 20-25. Eleven campers attended. A good time was had by all. On our first night, we enjoyed catching up and sitting around a blazing firepit. On Saturday, our hosts, Dennis and Norene Hoglin and Michael and Pat Davis, cooked up a storm and treated us to a yummy meal of spaghetti, seven-layer salad, and a scrumptious raspberry dessert. They also provided a continental breakfast the following morning. The ladies spent time decoupaging napkins onto vases under the direction of Pat, our craft connoisseur. Several members hiked a river trail, and a couple tried out the Salida Aquatic Center. The group played multiple rousing games of Mexican Train. The trip wouldn't be complete without checking out the river surfers downtown. Just being by the river with good food, good friends, and conversations made our stay a memorable one!