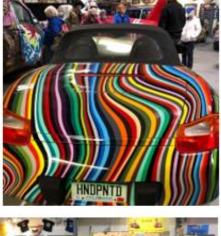

# Campfire Coyotes visit Art Cartopia

In May a resilient pack of 13 Campfire Coyotes weathered another shovel-breaking spring snowstorm at Lathrop State Park, then took shelter to brave tornado warnings at John Martin Reservoir State Park. Between Colorado weather events, we enjoyed touring the **Art Cartopia** museum in Trinidad, followed by lunch at Trinidad Smokehouse. **Art Cartopia** is an Art Car Museum that came about due to the success of <u>ArtoCade</u>, Trinidad's yearly art

car festival. The museum is home to over 35 art cars and serves as a regional center of creativity and shenanigans.

And what is an Art Car?
See... art cars are hard
to define. Basically, an
art car can take a
variety of forms and
the results are varied.
Some are activist
works, others are
the result of amazing
collaborations, and still

Our tour was guided by Rodney, who 'splained features and makings of the many whimsical, quirky, funky art cars on display in the free museum.

Find more Information on the Art Cartopia Museum and Artocade Festival at