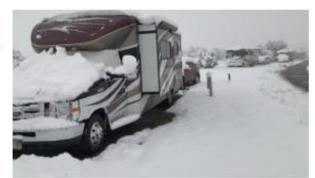

## **Camp Stars Happenings for April**

In April the Camp Stars travelled all the way to Boyd Lake (about four miles from my house as the crow flies). We had a really good turnout, and to make things even better the RV Rascals joined us on Saturday. As it turned out, there were at least four FCRV Chapters all camped there at the same time. The Camp Stars, The RV Rascals, Fun on Wheels, and the Stargazers. Everyone was anxious to get back together with friends we had seen very little of during the pandemic, and even more excited because our first outing scheduled in March was washed out by 25 inches of snow.