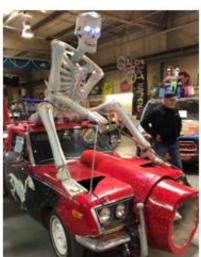

# Campfire Coyotes visit Art Cartopia

In May a resilient pack of 13 Campfire Coyotes weathered another shovel-breaking spring snowstorm at Lathrop State Park, then took shelter to brave tornado warnings at John Martin Reservoir State Park. Between Colorado weather events, we enjoyed touring the **Art Cartopia** museum in Trinidad, followed by lunch at Trinidad Smokehouse. **Art Cartopia** is an Art Car Museum that came about due to the success of <u>ArtoCade</u>, Trinidad's yearly art

car festival. The museum is home to over 35 art cars and serves as a regional center of creativity and shenanigans.

And what is an Art Car?
See... art cars are hard
to define. Basically, an
art car can take a
variety of forms and
the results are varied.
Some are activist
works, others are
the result of amazing
collaborations, and still

Our tour was guided by Rodney, who 'splained features and makings of the many whimsical, quirky, funky art cars on display in the free museum.

Find more Information on the Art Cartopia Museum and Artocade Festival at