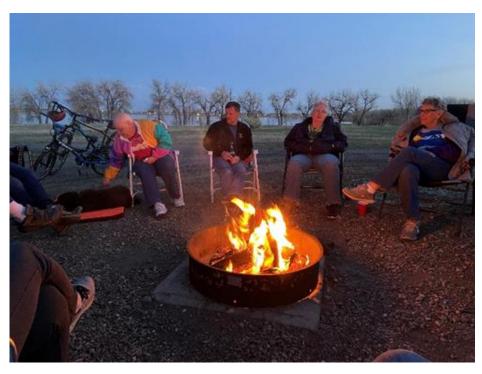

# **COLORADO STATE RETIREE RALLY** FORT COLLINS, KOA

Thanks to all of you that attended the State FCRV Retiree Rally. It was a blessing to be with you and get to know each of you better. We thank you for coming. A special thanks for all of you that helped with the rally.