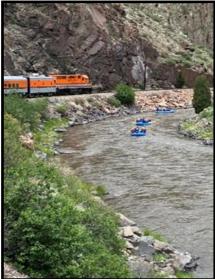

## **Camp Stars Happenings for May**

In May the Camp Stars traveled to the Farmhouse RV Resort near Canon City. From the campground we had a view of the Royal Gorge Bridge, and because of my fear of heights, that was as close I wanted to get. Because of the distance from home most of us made it a long weekend, and the Joneses and Lantzes added several days at Mueller State Park to the agenda. During our weekend a number of us took a couple of hikes to stretch our legs. The campground is honeycombed with trails, and we just kind of wandered about. The second trail hike was the Tunnel Trail which was aptly named because there were three tunnels to walk through. We also saw about 6 bighorn sheep grazing near the trail. One of our primary purposes in going there was a train ride through the canyon on Saturday, and that was a very enjoya-

ble experience accompanied by a nice lunch in the dome car. That night the campground hosted us to a wine social on their large patio (along with a gas fire pit so we sort of had a campfire). On Sunday a number of members went to a wine tasting party at the old Abbey in Canyon City, and while they were doing that the rest