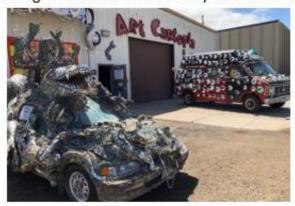

# Campfire Coyotes visit Art Cartopia

In May a resilient pack of 13 Campfire Coyotes weathered another shovel-breaking spring snowstorm at Lathrop State Park, then took shelter to brave tornado warnings at John Martin Reservoir State Park. Between Colorado weather events, we enjoyed touring the **Art Cartopia** museum in Trinidad, followed by lunch at Trinidad Smokehouse. **Art Cartopia** is an Art Car Museum that came about due to the success of <u>ArtoCade</u>, Trinidad's yearly art

car festival. The museum is home to over 35 art cars and serves as a regional center of creativity and shenanigans.

And what is an Art Car?
See... art cars are hard
to define. Basically, an
art car can take a
variety of forms and
the results are varied.
Some are activist
works, others are
the result of amazing
collaborations, and still