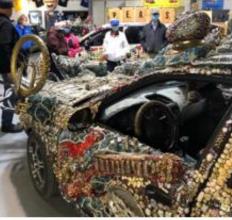

# Campfire Coyotes visit Art Cartopia

In May a resilient pack of 13 Campfire Coyotes weathered another shovel-breaking spring snowstorm at Lathrop State Park, then took shelter to brave tornado warnings at John Martin Reservoir State Park. Between Colorado weather events, we enjoyed touring the **Art Cartopia** museum in Trinidad, followed by lunch at Trinidad Smokehouse. **Art Cartopia** is an Art Car Museum that came about due to the success of <u>ArtoCade</u>, Trinidad's yearly art

car festival. The museum is home to over 35 art cars and serves as a regional center of creativity and shenanigans.

And what is an Art Car?
See... art cars are hard
to define. Basically, an
art car can take a
variety of forms and
the results are varied.
Some are activist
works, others are
the result of amazing
collaborations, and still

Our tour was guided by Rodney, who 'splained features and makings of the many whimsical, quirky, funky art cars on display in the free museum.

Find more Information on the Art Cartopia Museum and Artocade Festival at