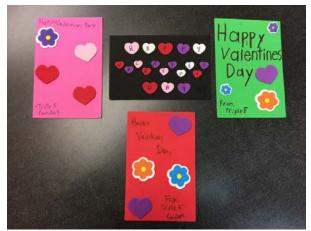

At our January and February meetings, our youth members Lucas Mathews and Tyler Mathews, and Haylie Baker (with help

from Jessica Baker) decorated Valentine cards to be distributed to residents at Hillcrest Health and Rehabilitation Homes in the Omaha area.