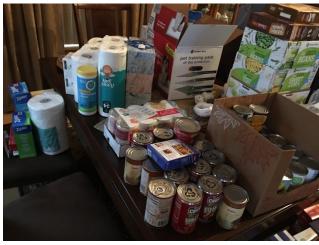

We had a Thanksgiving meal together for our November meeting and decided to focus on giving to "humans" for this month. We collected food items to stock the pantry of a very deserving family. We collected canned goods, pancake mix, noodles, fruits, etc.

In December, we had our Christmas party with wonderful food and games. We decided to shift our focus to giving to "animals" and collected varying items to donate to Town and Country Animal Hospital. We collected dog/cat beds, cat litter, dog treats, etc.