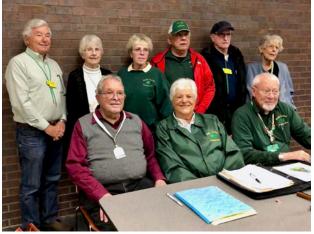

# Rollin' Turtles

The Rollin' Turtles Camping Club set two records during their February meeting! First off, there were only 10 members present! This is an all-time low. Second, the meeting took only 12 minutes! We are looking forward to our annual St. Paddy's Day Corned Beef and Cabbage dinner at Risky's Sports Bar. And spring can't come soon enough to suit us!

Front: Mel King, Kathy Beverly, Allan Smith Back: Don Beverly, Glema King, Glenna Chapelle, Daryl Chapelle, Don McGinnis, Myrna Steiber

### Officers Installed for 2019

President Daryl and Glenna Chapelle
Vice President Kathy and Don Beverly
Secretary Allan Smith
Treasurer Joe Schneider (Backup – Mel
King)
Members at Large Connie McGinnis,
Myrna Steiber