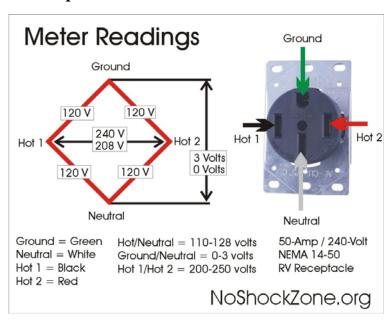

KCA?

Every year KCA offers a scholarship to a member or their children or grandchildren who have camped with us. If you or they are attending college, (age makes no difference) or planning on attending, you are eligible to such a scholarship. If you are interested contact the Treasurer at <a href="mailto:buggelnb@gmail.com">buggelnb@gmail.com</a> or call 316 200-1272 for more information and a application. Looking forward to some applicants this year.

#### **Information**

#### Easy check for water leaks

Check your RV for plumbing system water leaks easily. With water in the fresh tank, turn on your water pump. After it shuts off, signaling the system is pressurized, it won't turn on again until you "call for water." If it does turn on, you have a leak.

#### **RV** Electrical hookups



#### Joke:

The oldest computer can be traced to Adam and Eve. Yes, it was an Apple. But with an extremely limited memory. Just one byte. Then everything crashed.

Using your turn signal is *not* "Giving information to the enemy."

#### Random Rv Though

"The first step toward success is taken when you refuse to be a captive of the environment in which you first find yourself."

—Mark Caine

Buy/Sell Section: (Members Only) (Camping items only)

#### **Snowbird Section:**

Items happening at your RV park during the Winter. Did not receive report this issue



#### BACK TO THE COUNTRY

FCRV District One Campout April 26-28, 2019

### Capitol City KOA Campground 1949 S W 49<sup>th</sup> St. Topeka, KS 66611

We invite you to come camp with us

for a relaxing and fun filled weekend!

All si